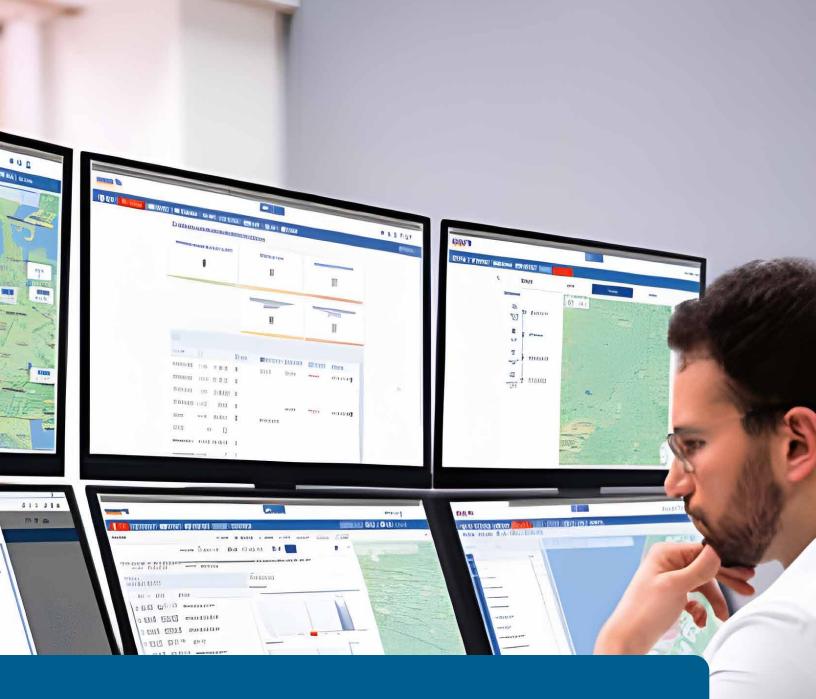

With the UTILITY TrailerConnect portal and app, all trailers appear in the same workspace. Additionally, telematics data can be forwarded directly to alternative frontend providers or received and provided to transport management or ERP systems.

# Dispatchers manage trips more efficiently.

- All information at a glance in the UTILITY TrailerConnect portal for efficient trip planning
- Remote access to TRU and trailer with transport data available at any time
- Trip monitoring, including subcontractor trips
- Respond more quickly to events, such as correction of set points
- Automatic recording trips from the start