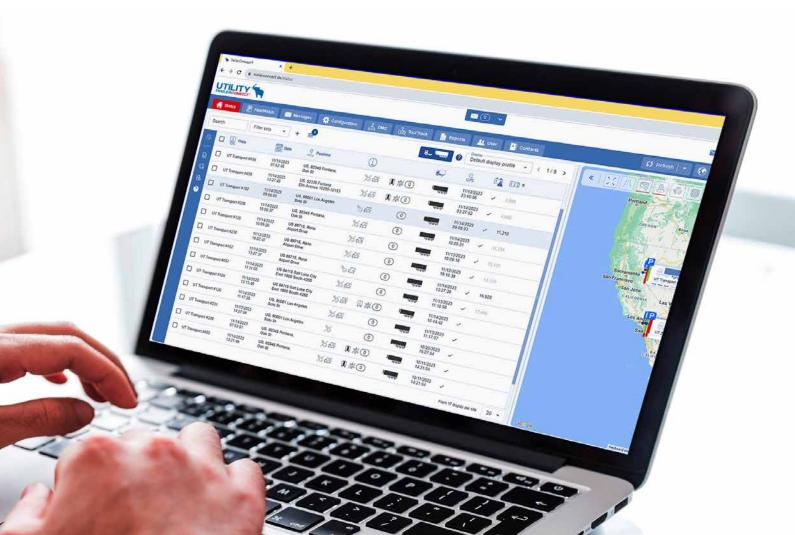

With the UTILITY TrailerConnect portal and app, all trailers appear in the same workspace. Additionally, telematics data can be forwarded directly to alternative frontend providers or received and provided to transport management or ERP systems.

# Dispatchers manage trips more efficiently.

- All information at a glance in the UTILITY TrailerConnect portal for efficient trip planning
- Remote access to TRU and trailer with transport data available at any time
- Trip monitoring, including subcontractor trips
- Respond more quickly to events, such as correction of set points
- Automatic recording trips from the start