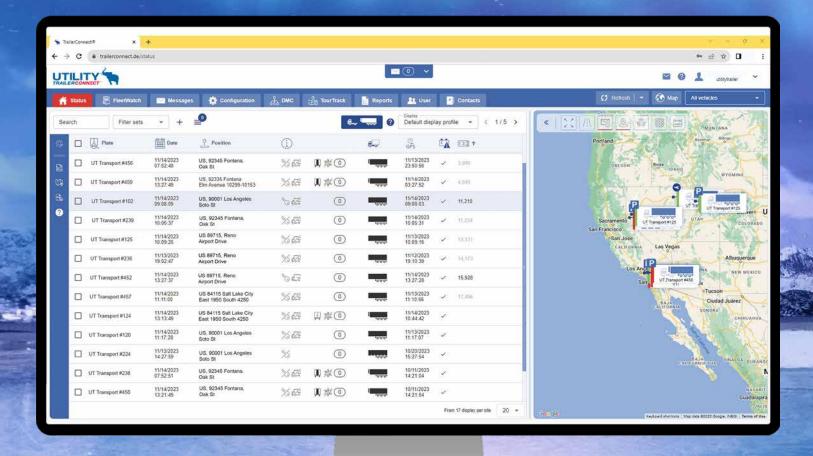

With the UTILITY TrailerConnect portal and app, all trailers appear in the same workspace. Additionally, telematics data can be forwarded directly to alternative frontend providers or received and provided to transport management or ERP systems.

#### **Trailer Geolocation**

Reduce calls between driver and dispatch and see route deviations immediately. Real-time display of truck & trailer position is available 24/7 with trailer geolocation.

# Dispatchers manage trips more efficiently.

- All information at a glance in the UTILITY TrailerConnect portal for efficient trip planning
- Remote access to TRU and trailer with transport data available at any time
- Trip monitoring, including subcontractor trips
- Respond more quickly to events, such as correction of set points
- Automatic recording trips from the start