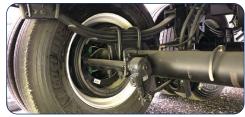

#### **■** Tri-axle suspension systems

Tri-axle suspension options with 49", 60" and 72" spread axles provide higher payload capacity.

#### ■ Spring suspension

Spring suspension is a light weight option to increase payload, reduce maintenance and lower overall costs.

#### ■ Suspension location

Suspension locations can be moved to meet local restrictions or operational requirements.