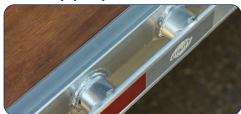

#### Adjustable Load Securement System (ALSS)

Aluminum side rails feature the integral ALSS tie-down track and sliding winch track. Movable J-hook tie-down plates provide on-the-deck load securement and can be stored on an optional formed channel attached to the main beam.

#### Sliding winches

Integrated into the extruded aluminum side rails on both sides of the flatbed, sliding winches are designed to increase load securement versatility.