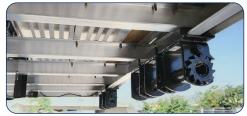

#### Sliding winches

Integrated into the extruded aluminum side rails on both sides of the flatbed, sliding winches are designed to increase load securement versatility.