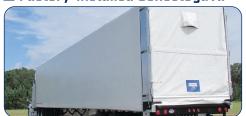

## ■ Factory-installed Conestoga XP®

Simple to operate, Conestoga XP offered by Utility is a sliding tarp system that protects loads from the elements without costly and time-consuming tarping.