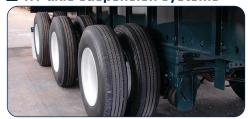

#### **■** Tri-axle suspension systems

Tri-axle suspension options with 49", 60" and 72" spread axles provide higher payload capacity.