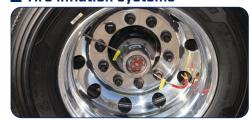

#### ■ Tire inflation systems

Choose one of our recommended systems to maintain optimum tire pressure in order to increase fuel economy, improve safety, and maximize tire life.