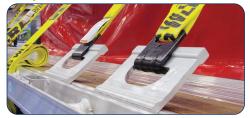

#### Adjustable Load Securement System (ALSS)

Aluminum side rails feature the integral ALSS tie-down track and sliding winch track. Movable J-hook tie-down plates provide on-the-deck load securement and can be stored on an optional formed channel attached to the main beam.