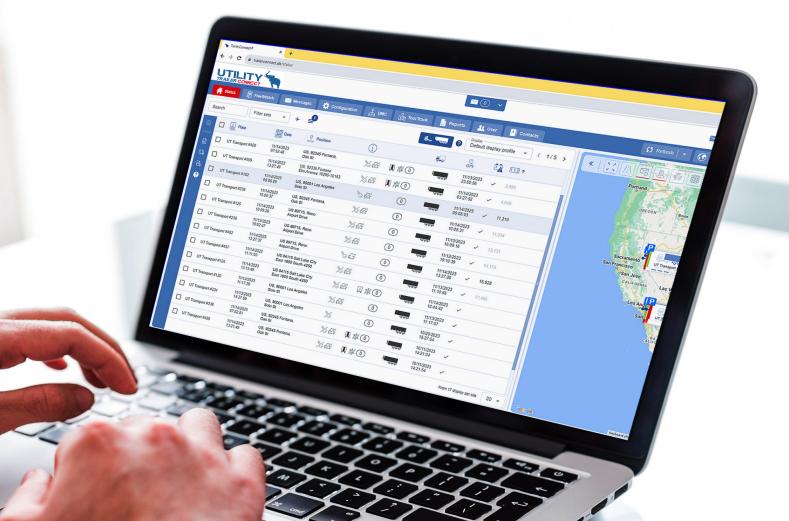

With the UTILITY TrailerConnect portal and app, all trailers appear in the same workspace. Additionally, telematics data can be forwarded directly to alternative frontend providers or received and provided to transport management or ERP systems.

# Dispatchers manage trips more efficiently.

- All information at a glance in the UTILITY TrailerConnect portal for efficient trip planning
- Remote access to TRU and trailer with transport data available at any time
- Trip monitoring, including subcontractor trips
- Respond more quickly to events, such as correction of set points
- Automatic recording trips from the start