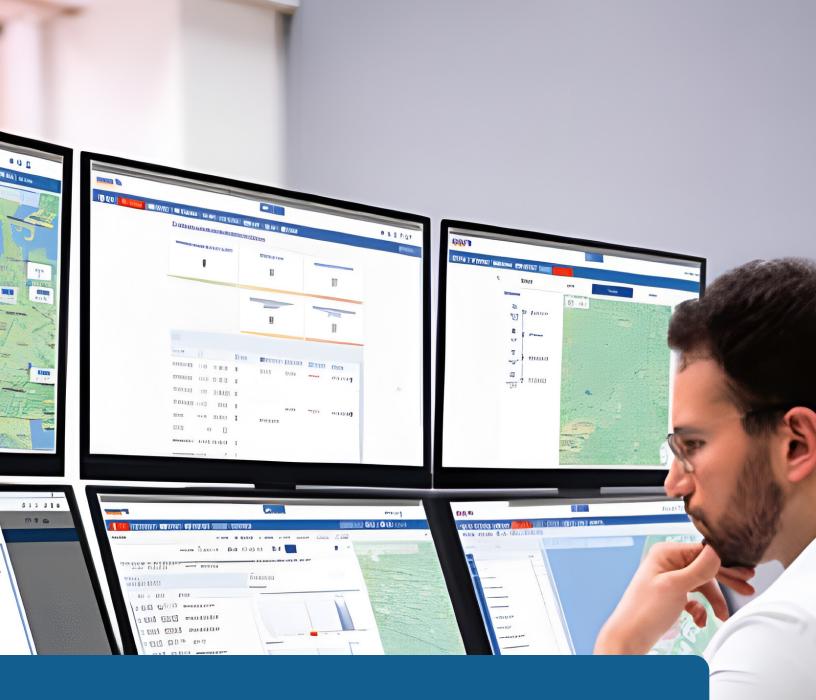

# Dispatchers manage trips more efficiently.

- All information at a glance in the UTILITY TrailerConnect portal for efficient trip planning
- Remote access to TRU and trailer with transport data available at any time
- Trip monitoring, including subcontractor trips
- Respond more quickly to events, such as correction of set points
- Automatic recording trips from the start