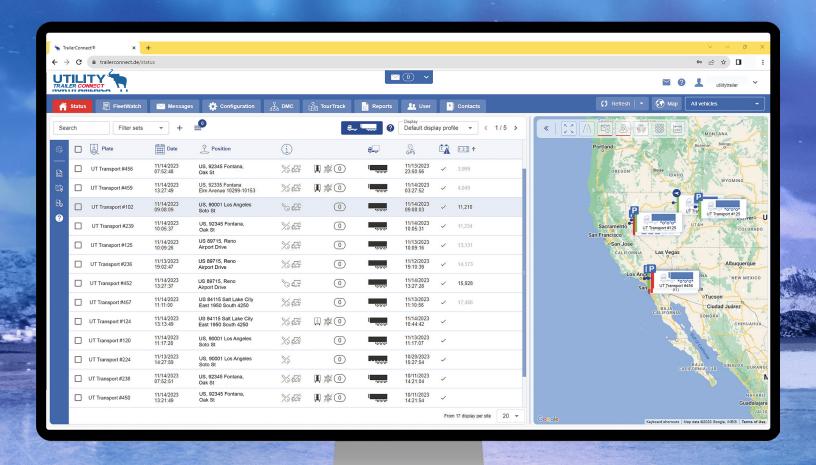

With the UTILITY TrailerConnect portal and app, all trailers appear in the same workspace. Additionally, telematics data can be forwarded directly to alternative frontend providers or received and provided to transport management or ERP systems.

#### **Trailer Geolocation**

Reduce calls between driver and dispatch and see route deviations immediately. Real-time display of truck & trailer position is available 24/7 with trailer geolocation.

# Dispatchers manage trips more efficiently.

- All information at a glance in the UTILITY TrailerConnect portal for efficient trip planning
- Remote access to TRU and trailer with transport data available at any time
- Trip monitoring, including subcontractor trips
- Respond more quickly to events, such as correction of set points
- Automatic recording trips from the start